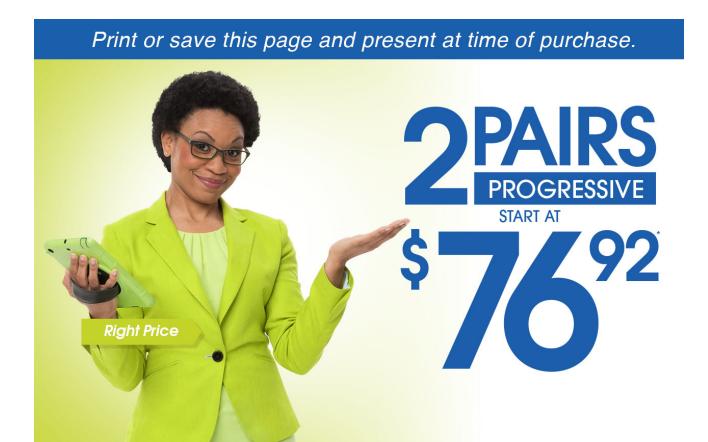

## This offer includes:

Any \$19.95 frame | Progressive, plastic lenses | Free 1-year frame warranty

\*Valid in-store only. Includes frames priced up to \$19.95 and progressive vision, plastic lenses. Cannot be applied to previous purchases or combined with any other discounts or insurance benefits. Excludes Ray-Ban frames and ready-to-wear glasses. Valid doctor's prescription required.