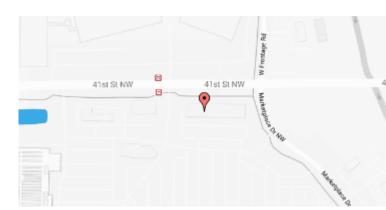

## **Our Location Nearest To You**

## **Eyemart Express**

2854 41st St NW Ste 103 **Rochester**, MN

P: (507) 218-2636

Hours

Mon - Fri 9 AM - 7 PM Sat 9 AM - 5 PM

Located across from Target North, next to Erbert & Gerbert's

VISIONMART

**EXPRESS** 