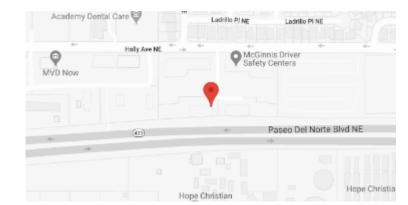

# **Eyemart Express**

6550 Holly Ave NE Ste D-1 Albuquerque, NM

P: (505) 910-4322

Hours

Mon - Fri 9 AM - 6 PM Sat 9 AM - 5 PM

Located on Holly Ave, in the Holly Plaza Shopping Center, next to Five Guys

EYEMART