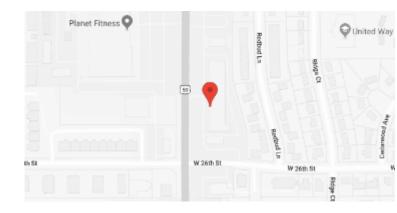

## **Our Location Nearest To You**

**Eyemart Express** 

2540 Iowa St Ste K Lawrence, KS

P: (785) 727-4230

Hours

Mon - Fri 10 AM - 6 PM Sat 9 AM - 5 PM

Located on Iowa St, in the Tower Plaza Shopping Center

EYEMART EXPRESS