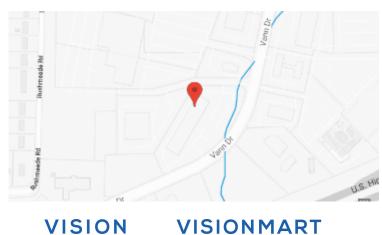

## **Our Location Nearest To You**

**Eyemart Express** 

1237 Vann Dr Jackson, TN

P: (731) 286-7865

Hours

Mon - Fri 10 AM - 6 PM Sat 10 AM - 5 PM

Located on Vann Dr, next to Yogurt Square

EYEMART EXPRESS