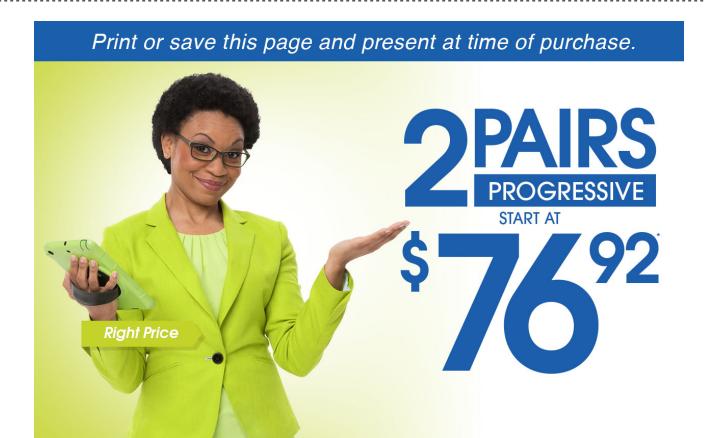

## This offer includes:

Any \$19.95 frame | Progressive, plastic lenses | Free 1-year frame warranty

\*Valid in-store only. Includes frames priced up to \$19.95 and progressive vision, plastic lenses. Cannot be applied to previous purchases or combined with any other discounts or insurance benefits. Excludes Ray-Ban frames and ready-to-wear glasses. Valid doctor's prescription required.

PREME80403622974

Expires 01/02/2023