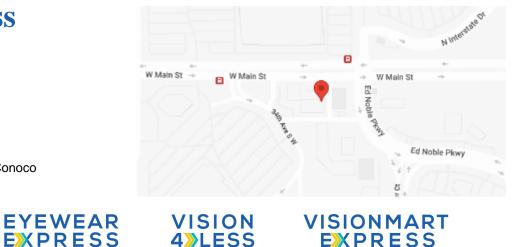

## **Our Location Nearest To You**

**Eyemart Express** 3330 W Main St Norman, OK P: (405) 447-0220 Hours

Mon - Fri 9 AM - 7 PM Sat 9 AM - 5 PM

Located across from Sooner Mall, by Conoco

EYEMART EXPRESS

EXPRESS