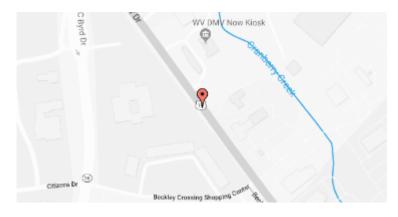

## **Our Location Nearest To You**

## **Eyemart Express**

1236 N Eisenhower Dr Beckley, WV

P: (304) 250-4995

Hours

Mon - Fri 9 AM - 7 PM Sat 9 AM - 5 PM

Located between Walmart & Sam's Club