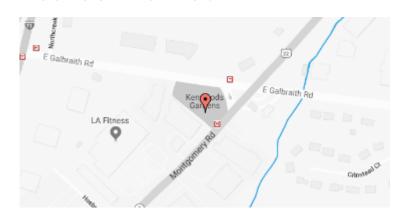

## **Our Location Nearest To You**

## **Eyemart Express**

8154 Montgomery Rd Ste C Cincinnati, OH

P: (513) 791-3559

Hours

Mon - Fri 9 AM - 7 PM Sat 9 AM - 5 PM

Located next to Chipotle