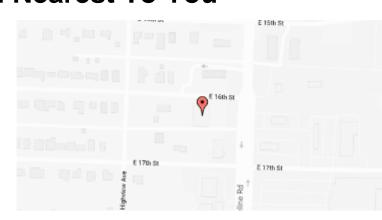

# **Our Location Nearest To You**

## **Eyemart Express**

1602 S Range Line Rd Ste A Joplin, MO

P: (417) 385-1955

Hours

Mon - Fri 9 AM - 7 PM Sat 9 AM - 5 PM

Located on S Rangeline Rd at 16th St, next to Cicis Pizza

EYEMART

**EXPRESS** 