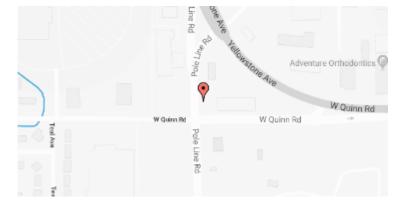

## **Our Location Nearest To You**

## **Eyemart Express**

4013 Yellowstone Ave Ste D Chubbuck, ID

P: (208) 547-5012

Hours

Mon - Fri 9 AM - 7 PM Sat 9 AM - 5 PM

Located across from Les Schwab Tires