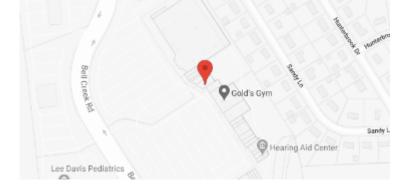

## **Eyemart Express**

7378 Bell Creek Rd Mechanicsville, VA

P: (804) 764-0945

Hours

Mon - Fri 9 AM - 7 PM Sat 9 AM - 5 PM

Located on Bell Creek Rd, in Hanover Square, next to Kohl's