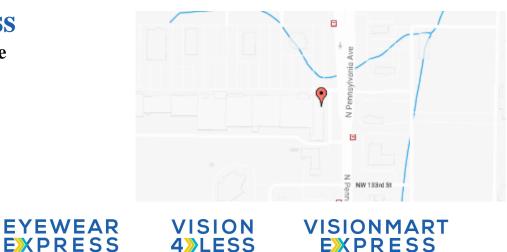

## **Our Location Nearest To You**

# **Eyemart Express**

13423 N Pennsylvania Ave **Oklahoma City, OK** 

EYEMART EXPRESS

P: (405) 751-0606 Hours Mon - Fri 9 AM - 7 PM Sat 9 AM - 5 PM Located across from Sam's Club

EXPRESS

\* Not all coupons are valid at all locations. Please see coupon disclaimer or store associate for details.