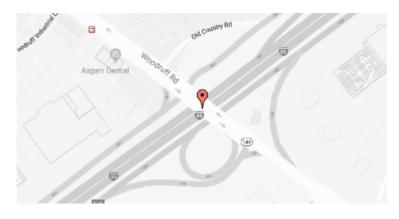

## **Our Location Nearest To You**

## **Eyemart Express**

1137 Woodruff Rd Ste A Greenville, SC

P: (864) 438-2075

Hours

Mon - Fri 9 AM - 7 PM Sat 9 AM - 5 PM

Located on Woodruff, next to Lowe's