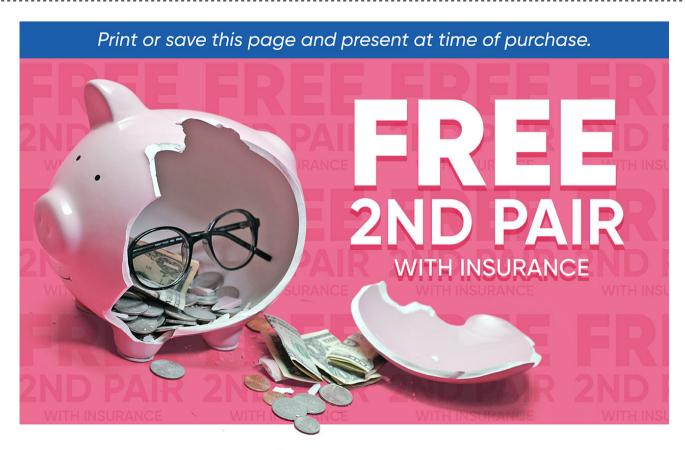

## Free 2<sup>nd</sup> Pair With Insurance

Offer Includes: Free 2nd Pair When You Use Insurance With Us | Any \$19.95 Frame | Single Vision Clear Plastic Lenses | Free 1-Year Frame Warranty

\*Valid in-store only. Not all insurance plans will qualify. Includes \$19.95 frames and single vision, clear plastic lenses. Additional charges may apply for upgraded frames and lenses. Void where prohibited. Cannot be applied to previous purchases, Platinum Protection package, or combined with any other discounts or special 2-pair pricing. Valid doctor's prescription required. Other restrictions apply, see associate for details.