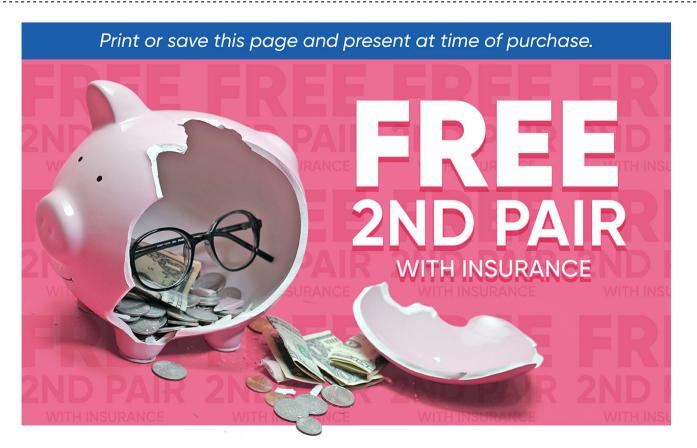

## Free 2<sup>nd</sup> Pair With Insurance

Offer Includes: Free 2nd Pair When You Use Insurance With Us | Any \$19.95 Frame | Single Vision Clear Plastic Lenses | Free 1-Year Frame Warranty

\*Valid in-store only. Not all insurance plans will qualify. Includes \$19.95 frames and single vision, clear plastic lenses. Additional charges may apply for upgraded frames and lenses. Void where prohibited. Cannot be applied to previous purchases, Platinum Protection package, or combined with any other discounts or special 2-pair pricing. Valid doctor's prescription required. Other restrictions apply, see associate for details.