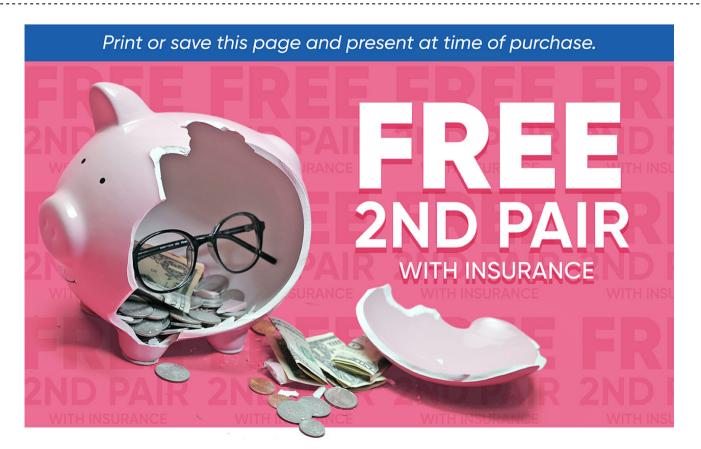

## Free 2<sup>nd</sup> Pair With Insurance

Offer Includes: Free 2nd Pair When You Use Insurance With Us | Any \$19.95 Frame | Single Vision Clear Plastic Lenses | Free 1-Year Frame Warranty

\*Valid in-store only. Not all insurance plans will qualify. Includes \$19.95 frames and single vision, clear plastic lenses. Additional charges may apply for upgraded frames and lenses. Void where prohibited. Cannot be applied to previous purchases, Platinum Protection package, or combined with any other discounts or special 2-pair pricing. Valid doctor's prescription required. Other restrictions apply, see associate for details.