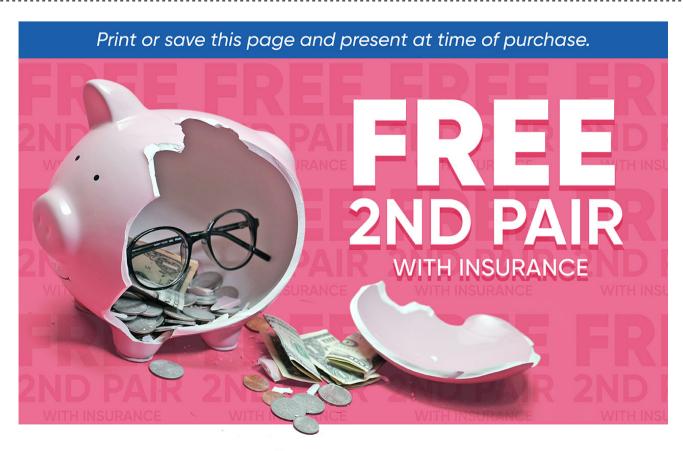

## Free 2<sup>nd</sup> Pair With Insurance

Offer Includes: Free 2nd Pair When You Use Insurance With Us | Any \$19.95 Frame | Single Vision Clear Plastic Lenses | Free 1-Year Frame Warranty

"Valid in-store only. Not all insurance plans will qualify. Includes \$1995 frames and single vision, clear plastic lenses. Additional charges may apply for upgraded frames and lenses. Void where prohibited. Cannot be applied to previous purchases, Platinum Protection package, or combined with any other discounts or special 2-pair pricing. Valid doctor's prescription required. Other restrictions apply, see associate for details.