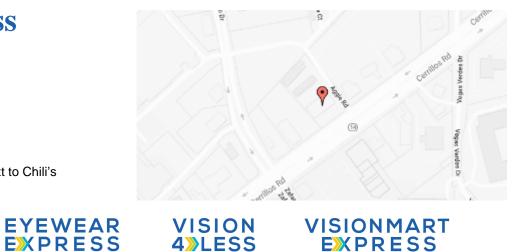

## **Our Location Nearest To You**

## **Eyemart Express**

3811 Cerrillos Rd Ste 103 Santa Fe, NM

P: (505) 919-7964

Hours Mon - Fri 9 AM - 7 PM Sat 9 AM - 5 PM

Located near Cerrillos & Zafarano, next to Chili's

EYEMART EXPRESS

**EXPRESS** 

\* Not all coupons are valid at all locations. Please see coupon disclaimer or store associate for details.