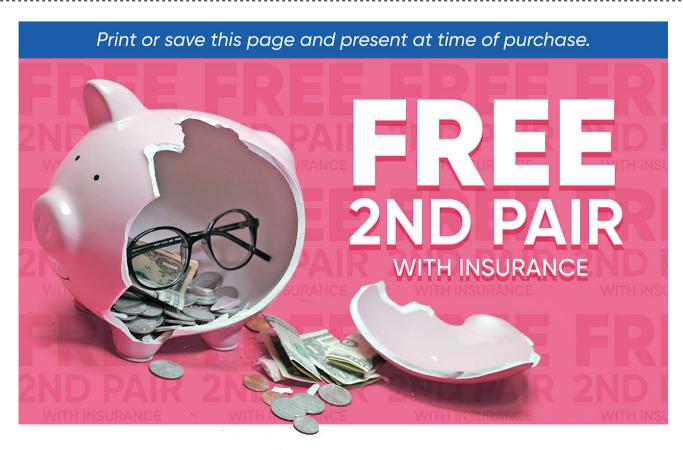

## Free 2<sup>nd</sup> Pair With Insurance

Offer Includes: Free 2nd Pair When You Use Insurance With Us | Any \$19.95 Frame | Single Vision Clear Plastic Lenses | Free 1-Year Frame Warranty

\*Valid in-store only. Not all insurance plans will qualify. Includes \$19.95 frames and single vision, clear plastic lenses. Additional charges may apply for upgraded frames and lenses. Void where prohibited. Cannot be applied to previous purchases, Platinum Protection package, or combined with any other discounts or special 2-pair pricing. Valid doctor's prescription required. Other restrictions apply, see associate for details.