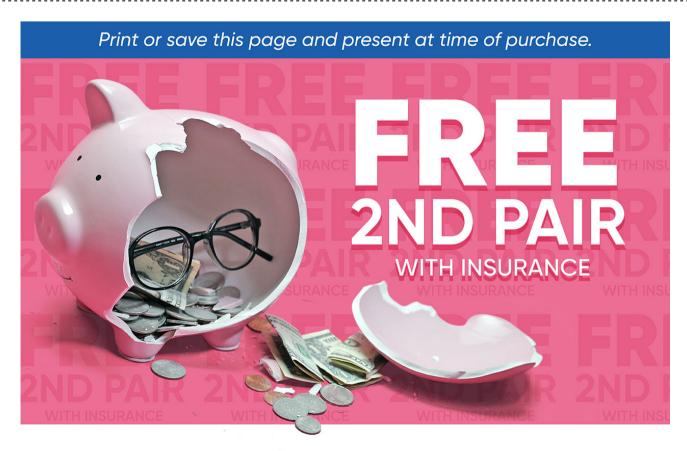

## Free 2<sup>nd</sup> Pair With Insurance

Offer Includes: Free 2nd Pair When You Use Insurance With Us | Any \$19.95 Frame | Single Vision Clear Plastic Lenses | Free 1-Year Frame Warranty

\*Valid in-store only. Not all insurance plans will qualify. Includes \$19.95 frames and single vision, clear plastic lenses. Additional charges may apply for upgraded frames and lenses. Void where prohibited. Cannot be applied to previous purchases, Platinum Protection package, or combined with any other discounts or special 2-pair pricing. Valid doctor's prescription required. Other restrictions apply, see associate for details.