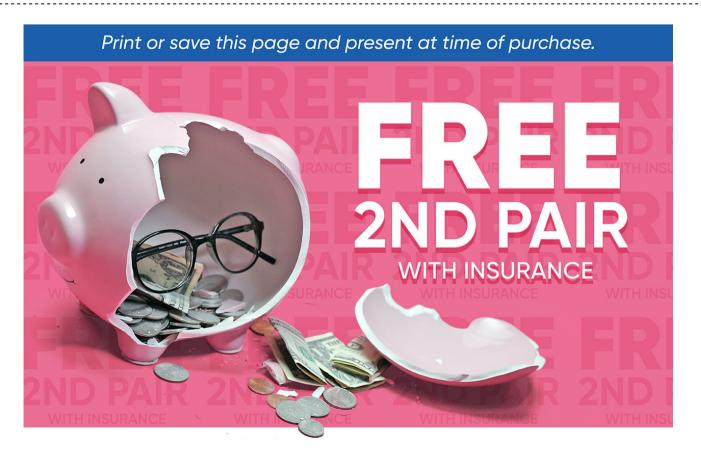

## Free 2<sup>nd</sup> Pair With Insurance

Offer Includes: Free 2nd Pair When You Use Insurance With Us | Any \$19.95 Frame | Single Vision Clear Plastic Lenses | Free 1-Year Frame Warranty

\*Valid in-store only. Not all insurance plans will qualify. Includes \$19.95 frames and single vision, clear plastic lenses. Additional charges may apply for upgraded frames and lenses. Void where prohibited. Cannot be applied to previous purchases, Platinum Protection package, or combined with any other discounts or special 2-pair pricing. Valid doctor's prescription required. Other restrictions apply, see associate for details.

Expires 01/27/2024