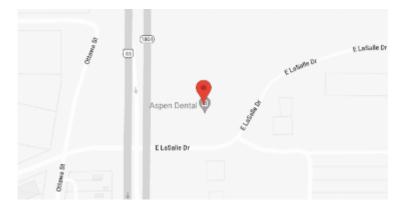

## **Our Location Nearest To You**

## **Eyemart Express**

1300 E Lasalle Dr Unit 2 Bismarck, ND

P: (701) 204-6268

Hours

Mon - Fri 9 AM - 6 PM Sat 9 AM - 5 PM

Sat 9 AM - 5 PM

Located on E LaSalle Dr, next to Aspen Dental