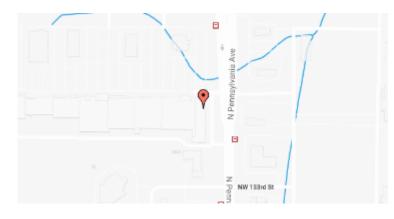

## **Our Location Nearest To You**

## **Eyemart Express**

13423 N Pennsylvania Ave Oklahoma City, OK

P: (405) 751-0606

Hours

Mon - Fri 9 AM - 7 PM Sat 9 AM - 5 PM

Located across from Sam's Club