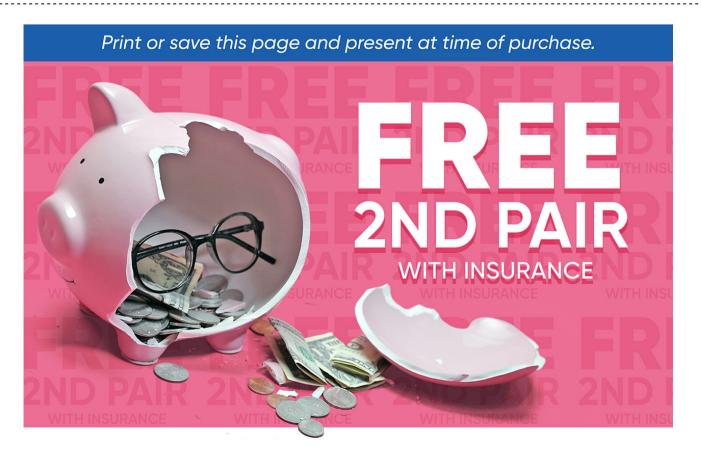

## Free 2<sup>nd</sup> Pair With Insurance

Offer Includes: Free 2nd Pair When You Use Insurance With Us | Any \$19.95 Frame | Single Vision Clear Plastic Lenses | Free 1-Year Frame Warranty

\*Valid in-store only. Not all insurance plans will qualify. Includes \$19.95 frames and single vision, clear plastic lenses. Additional charges may apply for upgraded frames and lenses. Void where prohibited. Cannot be applied to previous purchases, Platinum Protection package, or combined with any other discounts or special 2-pair pricing. Valid doctor's prescription required. Other restrictions apply, see associate for details.