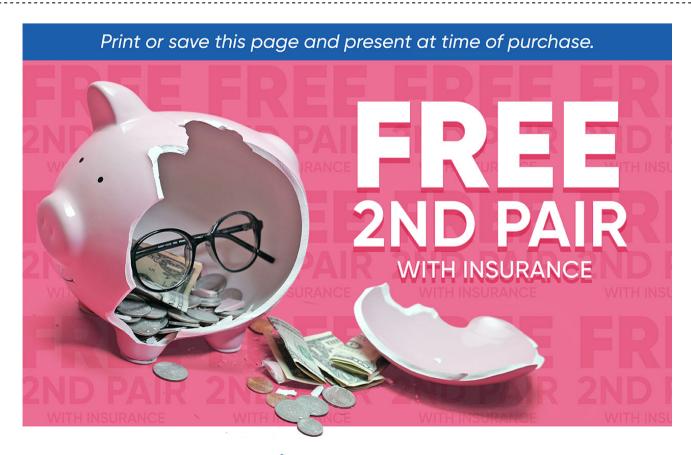

## Free 2<sup>nd</sup> Pair With Insurance

Offer Includes: Free 2nd Pair When You Use Insurance With Us | Any \$19.95 Frame | Single Vision Clear Plastic Lenses | Free 1-Year Frame Warranty

\*Valid in-store only. Not all insurance plans will qualify. Includes \$19.95 frames and single vision, clear plastic lenses. Additional charges may apply for upgraded frames and lenses. Void where prohibited. Cannot be applied to previous purchases, Platinum Protection package, or combined with any other discounts or special 2-pair pricing. Valid doctor's prescription required. Other restrictions apply, see associate for details.