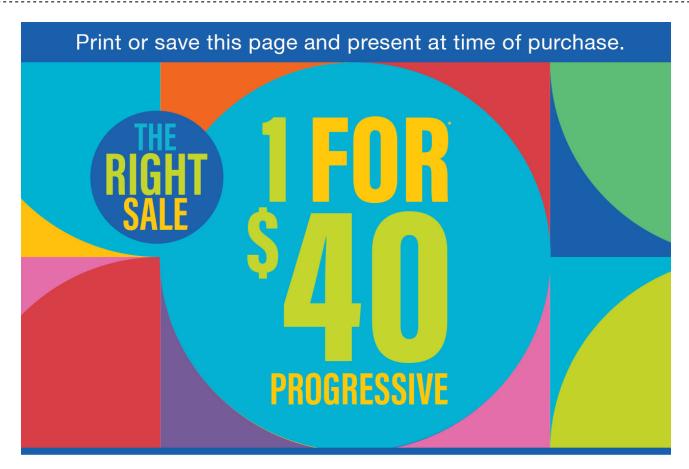

## This offer includes:

Any \$19.95 frame | Single vision, plastic lenses Free 1-year frame warranty

Valid in select stores only. Includes frames priced up to \$1995 and progressive vision, clear plastic lenses. Lined multifocals extra. Cannot be applied to previous purchases or combined with any other discounts or insurance hopeful to be provided to previous purchases or combined with any other discounts or insurance hopeful to be provided to previous purchases. Valid doctors reservicities are usual.

PREME37351658919

Expires 07/03/2021