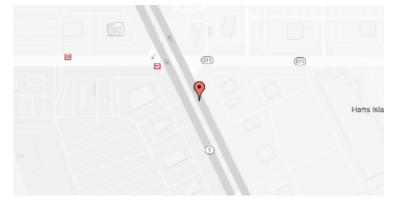

## **Our Location Nearest To You**

## **Vision 4 Less**

7020 Youree Dr Ste A Shreveport, LA

P: (318) 524-2013

Hours

Mon - Fri 9 AM - 7 PM Sat 9 AM - 5 PM

Located in front of Super Target, next to Chick-fil-  ${\tt A}$ 