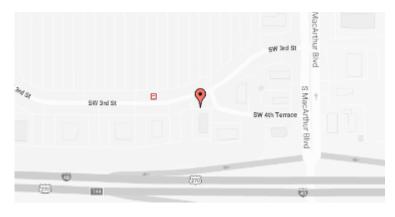

## **Our Location Nearest To You**

## **Eyemart Express**

6010 SW 3rd St Oklahoma City, OK

P: (405) 440-2020

Hours

Mon - Fri 9 AM - 7 PM Sat 9 AM - 5 PM

Located between Starbucks & Applebee's