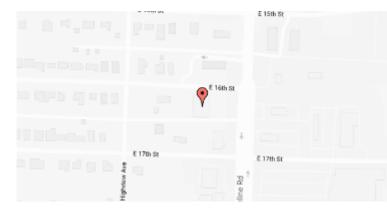

## **Our Location Nearest To You**

## **Eyemart Express**

1602 S Range Line Rd Ste A Joplin, MO

P: (417) 385-1955

Hours

Mon - Fri 9 AM - 7 PM Sat 9 AM - 5 PM

Located on S Rangeline Rd at 16th St, next to Cicis Pizza

VISIONMART

EXPRESS