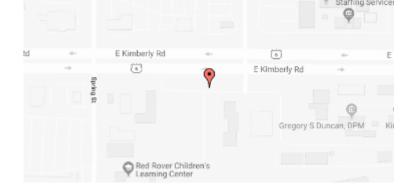

### **Our Location Nearest To You**

## Vision 4 Less

### 2150 E Kimberly Rd Davenport, IA

P: (563) 355-1990

Hours

Mon - Fri 9 AM - 7 PM Sat 9 AM - 5 PM

Located between Eastern Ave. and Jersey Ridge Rd., in front of Fresh Thyme