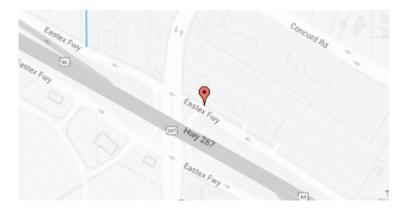

## **Our Location Nearest To You**

## **Eyemart Express**

5854 Eastex Fwy Beaumont, TX

P: (409) 899-1010

Hours

Mon - Fri 9 AM - 7 PM Sat 9 AM - 5 PM

Located next to Target, across from Parkdale Mall