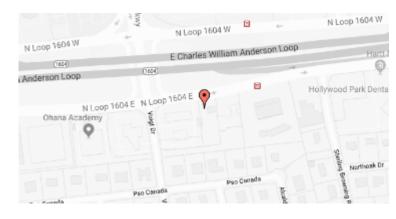

## **Our Location Nearest To You**

## **Eyemart Express**

1321 N Loop 1604 E Ste 100 San Antonio, TX

P: (210) 591-7392

Hours

Mon - Fri 9 AM - 7 PM Sat 9 AM - 5 PM

Located in front of Costco