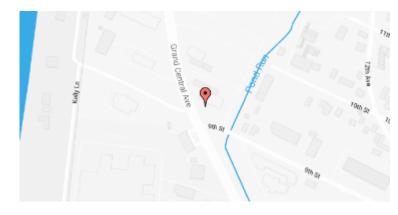

## **Our Location Nearest To You**

## **Eyemart Express**

900 Grand Central Ave Ste A Vienna, WV

P: (304) 699-1147

Hours

Mon - Fri 9 AM - 7 PM Sat 9 AM - 5 PM

Located across from Logan's Roadhouse