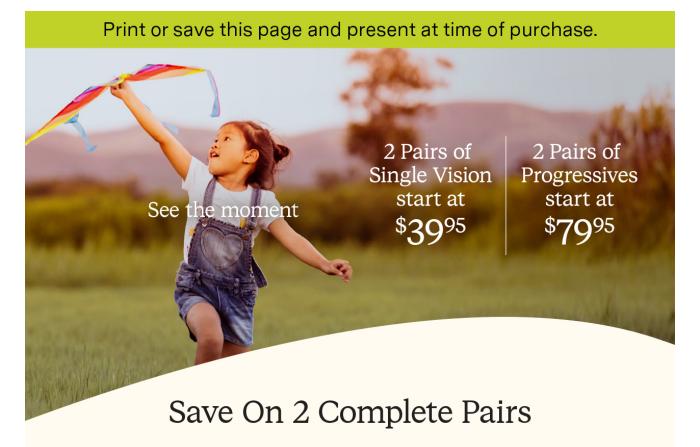

Offer Includes:

2 Pairs Single Vision starting at \$39.95 | 2 Pairs Progressives starting at \$79.95 Includes any \$19.95 Frame with Clear Plastic Lenses | Free 1-Year Frame Warranty

Valid in select stores only. Includes frames priced up to \$19.95 and single or progressive vision, clear plastic lenses. Lined multifocals extra. Cannot be applied to previous purchases or combined with any other discounts or insurance benefits. Excludes Ray-Ban and Oakley frames and ready-to-wear glasses. Valid doctor's prescription required. Other restrictions apply, see store associates for details.