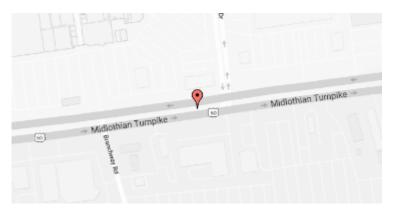

## **Our Location Nearest To You**

## **Eyemart Express**

11413B Midlothian Tpke Ste 101 North Chesterfield, VA

P: (804) 302-4182

Hours

Mon - Fri 9 AM - 7 PM Sat 9 AM - 5 PM

Located in Chesterfield Crossing, next to Sweet Frog