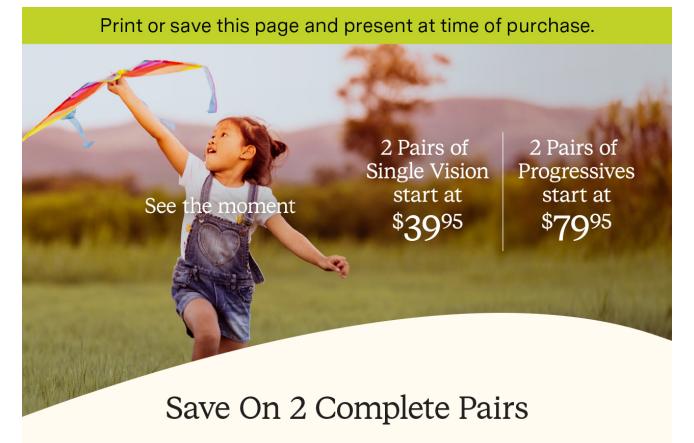

Offer Includes:

2 Pairs Single Vision starting at \$39.95 | 2 Pairs Progressives starting at \$79.95 Includes any \$19.95 Frame with Clear Plastic Lenses | Free 1-Year Frame Warranty

Valid in select stores only. Includes frames priced up to \$19.95 and single or progressive vision, clear plastic lenses. Lined multifocals extra. Cannot be applied to previous purchases or combined with any other discounts or insurance benefits. Excludes Ray-Ban and Oakley frames and ready-to-wear glasses. Valid doctor's prescription required. Other restrictions apply, see store associates for details.