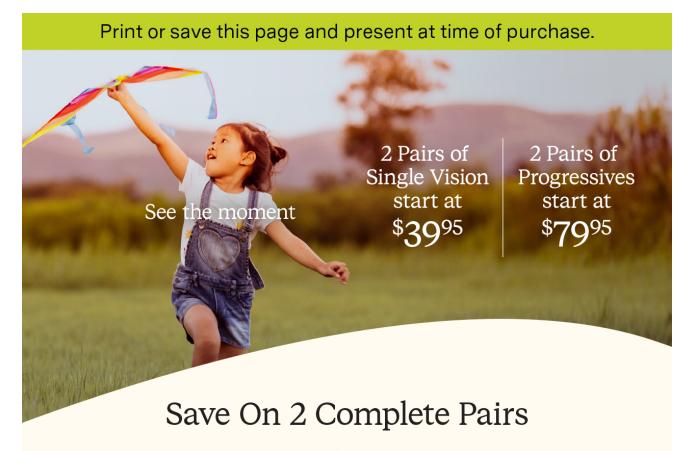

Offer Includes:

2 Pairs Single Vision starting at \$39.95 | 2 Pairs Progressives starting at \$79.95 Includes any \$19.95 Frame with Clear Plastic Lenses | Free 1-Year Frame Warranty

Valid in select stores only. Includes frames priced up to \$19.95 and single or progressive vision, clear plastic lenses. Lined multifocals extra. Cannot be applied to previous purchases or combined with any other discounts or insurance benefits. Excludes Ray-Ban and Oakley frames and ready-to-wear glasses. Valid doctor's prescription required. Other restrictions apply, see store associates for details.