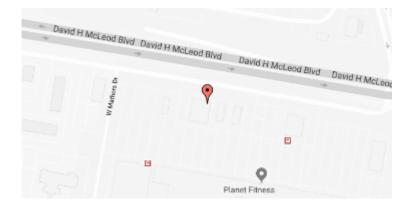

## **Our Location Nearest To You**

## **Eyemart Express**

2672 David H McLeod Blvd Florence, SC

P: (843) 407-3626

Hours

Mon - Fri 9 AM - 7 PM Sat 9 AM - 5 PM

Located across from Magnolia Mall, next to The Vitamin Shoppe