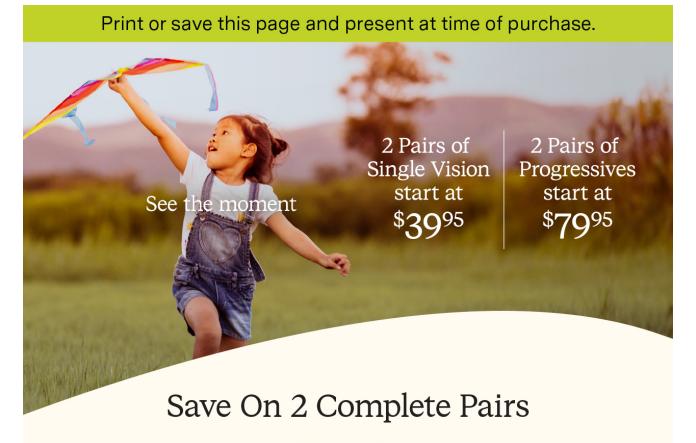

Offer Includes:

2 Pairs Single Vision starting at \$39.95 | 2 Pairs Progressives starting at \$79.95 Includes any \$19.95 Frame with Clear Plastic Lenses | Free 1-Year Frame Warranty

Valid in select stores only. Includes frames priced up to \$19.95 and single or progressive vision, clear plastic lenses. Lined multifocals extra. Cannot be applied to previous purchases or combined with any other discounts or insurance benefits. Excludes Ray-Ban and Oakley frames and ready-to-wear glasses. Valid doctor's prescription required. Other restrictions apply, see store associates for details.