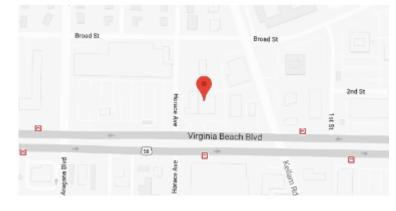

## **Our Location Nearest To You**

## **Eyemart Express**

4830 Virginia Beach Blvd Virginia Beach, VA

P: (757) 926-0250

Hours

Mon - Fri 10 AM - 6 PM Sat 10 AM - 5 PM

Located on Virginia Beach Blvd, next to Sherwin Williams