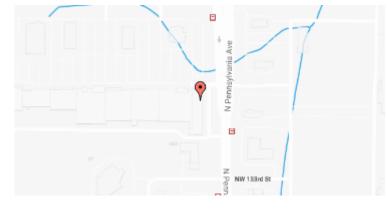

## **Our Location Nearest To You**

## **Eyemart Express**

13423 N Pennsylvania Ave Oklahoma City, OK

P: (405) 751-0606

Hours

Mon - Fri 9 AM - 7 PM Sat 9 AM - 5 PM

Located across from Sam's Club