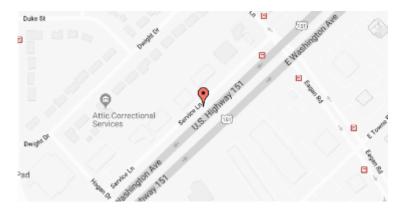

## **Our Location Nearest To You**

## **Eyemart Express**

4208 E Washington Ave Madison, WI

P: (608) 249-0667

Hours

Mon - Fri 9 AM - 7 PM Sat 9 AM - 5 PM

Located off Eagan Rd, next to Starbucks & Chickfil-A