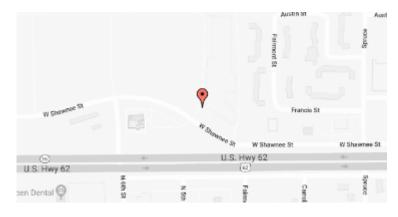

## **Our Location Nearest To You**

## **Eyemart Express**

940 W Shawnee St Muskogee, OK

P: (918) 686-7788

Hours

Mon - Fri 9 AM - 7 PM Sat 9 AM - 5 PM

Located at W Shawnee Bypass, behind Chili's