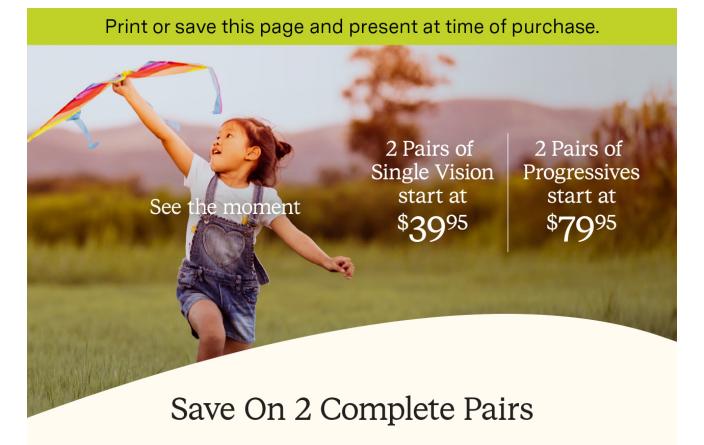

Offer Includes:

2 Pairs Single Vision starting at \$39.95 | 2 Pairs Progressives starting at \$79.95 Includes any \$19.95 Frame with Clear Plastic Lenses | Free 1-Year Frame Warranty

Valid in select stores only. Includes frames priced up to \$19.95 and single or progressive vision, clear plastic lenses. Lined multifocals extra. Cannot be applied to previous purchases or combined with any other discounts or insurance benefits. Excludes Ray-Ban and Oakley frames and ready-to-wear glasses. Valid doctor's prescription required. Other restrictions apply, see store associates for details.