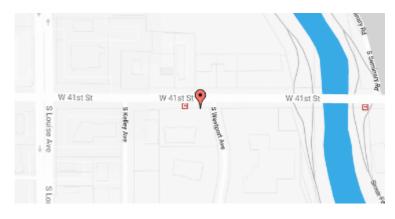

## **Our Location Nearest To You**

## **Eyemart Express**

3501 W 41st St Ste A Sioux Falls, SD

P: (605) 362-6288

Hours

Mon - Fri 9 AM - 7 PM Sat 9 AM - 5 PM

Located next to Verizon