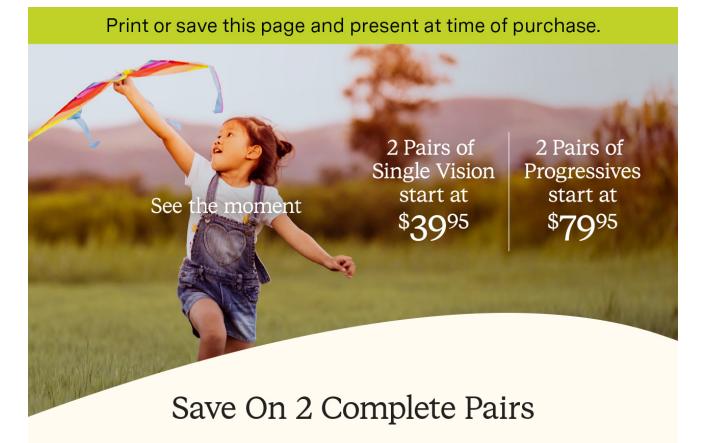

Offer Includes:

2 Pairs Single Vision starting at \$39.95 | 2 Pairs Progressives starting at \$79.95 Includes any \$19.95 Frame with Clear Plastic Lenses | Free 1-Year Frame Warranty

Valid in select stores only. Includes frames priced up to \$19.95 and single or progressive vision, clear plastic lenses. Lined multifocals extra. Cannot be applied to previous purchases or combined with any other discounts or insurance benefits. Excludes Ray-Ban and Oakley frames and ready-to-wear glasses. Valid doctor's prescription required. Other restrictions apply, see store associates for details.