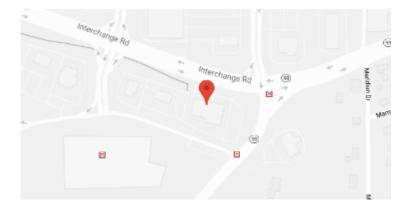

## **Our Location Nearest To You**

## **Eyemart Express**

2049 Interchange Rd Erie, PA

P: (814) 636-6210

Hours

Mon - Fri 9 AM - 7 PM Sat 9 AM - 5 PM

Located on Interchange Rd, next to Moe's Southwest Grill