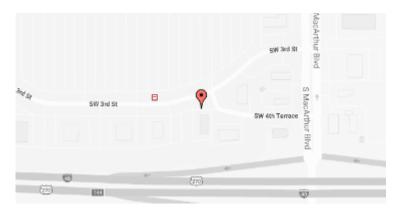

## **Our Location Nearest To You**

## **Eyemart Express**

6010 SW 3rd St Oklahoma City, OK

P: (405) 440-2020

Hours

Mon - Fri 9 AM - 7 PM Sat 9 AM - 5 PM

Located between Starbucks & Applebee's