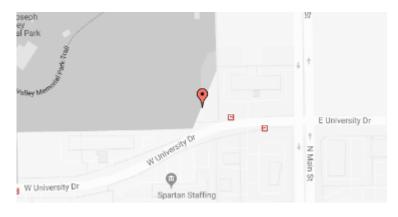

## **Our Location Nearest To You**

## **Eyemart Express**

215 E University Dr Ste 150 Granger, IN

P: (574) 271-7408

Hours

Mon - Fri 9 AM - 7 PM Sat 9 AM - 5 PM

Located in Granger in the Super Target parking lot