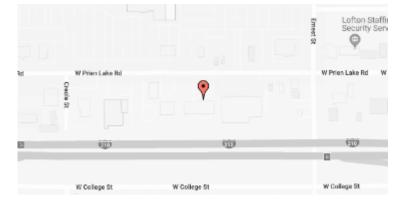

## **Our Location Nearest To You**

## **Eyewear Express**

339 W Prien Lake Rd Ste 200 Lake Charles, LA

P: (337) 660-2627

Hours

Mon - Fri 9 AM - 6 PM Sat 9 AM - 5 PM

Located across from Prien Lake Mall, next to Starbucks