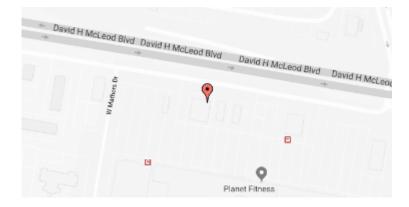

## **Our Location Nearest To You**

## **Eyemart Express**

2672 David H McLeod Blvd Florence, SC

P: (843) 407-3626

Hours

Mon - Fri 9 AM - 7 PM Sat 9 AM - 5 PM

Located across from Magnolia Mall, next to The Vitamin Shoppe